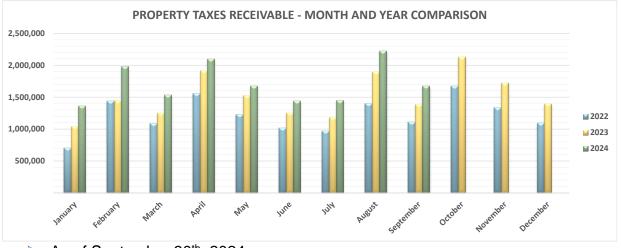

## By the Numbers

> As of September 30<sup>th</sup>, 2024:

- Property Taxation:
  - \$1,674,377 of taxes and penalty receivable remains outstanding. Made up of:
    - \$873,666 2024 billing and penalty.
    - \$464,452 2023 billing and interest.
    - \$194,202 2022 billing and interest.
    - \$142,057 2021 and prior billing and interest.
  - 13 properties are in the tax sale process, 1 of which is on hold as the third year plus amount has been paid and a payment plan agreement has been entered into to pay off the remaining arrears.
  - As part of our arrears collection procedure, Notice 2 for 3+ years arrears properties were sent to 21 properties, 17 less properties then the first notice, resulting in \$23,454.22 in payments received.
  - The third/final notice for 3+ years arrears were sent to 13 properties 6 less properties than Notice 2, resulting in \$30,650 received.
- Utility Billing:
  - \$227,170 of utilities receivable remained outstanding.
- Development Charges:
  - \$53,685 of Township wide development charges collected to date in 2024 (\$18,435 in Q3).
  - \$1,500 of Wastewater Serveice Development Charges collected to date. (\$0 in Q3)
  - \$5,000 of Water service development charges collected to date. (\$1,000 in Q3)
- General Budget
  - General Fund overall showing a \$1,901,664 surplus