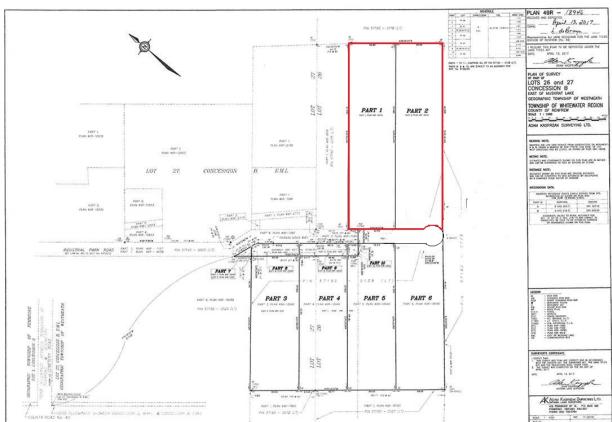

## **Description of Lands**

The vacant lands are situated on Industrial Park Road in Whitewater Region, and described as follows:

Located in Lot 26 Concession B East of Muskrat Lake in the former Township of Westmeath and now in the Township of Whitewater Region and described as Parts 1 and 2 on Plan 49R-18964.

# **Property Details**

Roll Number: 47 58 058 015 022 40 Address: INDUSTRIAL PARK RD

Legal Description: WESTMEATH CON B EML PT LOT 26 RP 46R18946, PARTS 1, 2

Owner Name: WHITEWATER REGION TWP

Zoning: General Industrial

Official Plan: Rural Serviced: None

Site Area: 9.440 (acres)

Site Access: Year Round Road Access

Dest CVA: \$37,000