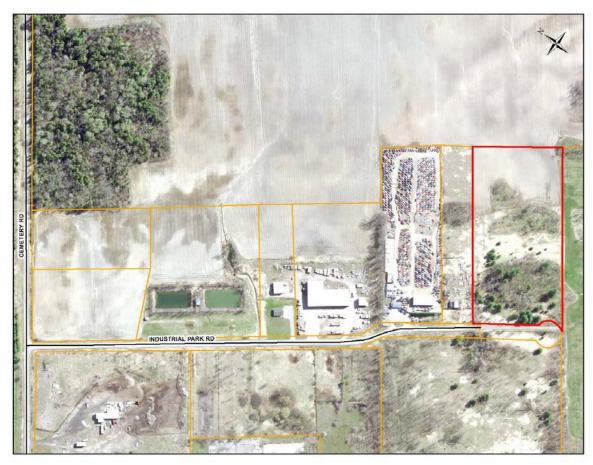

## **Description of Lands**

The vacant lands are situated on Industrial Park Road in Whitewater Region, and described as follows:

Located in Lot 26 Concession B East of Muskrat Lake in the former Township of Westmeath and now in the Township of Whitewater Region and described as Parts 1 and 2 on Plan 49R-18964.

# **Property Details**

Roll Number: 47 58 058 015 022 40 Address: INDUSTRIAL PARK RD

Legal Description: WESTMEATH CON B EML PT LOT 26 RP 46R18946, PARTS 1, 2

Owner Name: WHITEWATER REGION TWP

Zoning: General Industrial

Official Plan: Rural Serviced: None

Site Area: 9.440 (acres)

Site Access: Year Round Road Access

Dest CVA: \$37,000